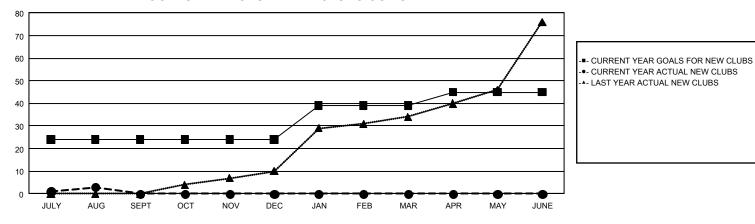

## GOALS AND ACTUAL NEW CLUBS CUMULATIVE

| DROPPED CLUBS: 0 |     | 273 CLUBS OF 1,408 ADDED 1 OR | GENDER DISTRIBUTION             |                 |       |
|------------------|-----|-------------------------------|---------------------------------|-----------------|-------|
|                  |     | MORE NEW MEMBERS              | MALE                            | 21,599 (60.67%) |       |
| DROPPED MEMBERS  |     |                               | FEMALE                          | 13,992 (39.30%) |       |
| DECEASED 1       |     | CLICK HERE FOR CUMULATIVE     | TOTAL FAMILY UNIT MEMBERS       |                 | 2,029 |
| CLUB CANCELLED 0 |     | MEMBERSHIP DATA               | FAMILY MEMBERS PAYING HALF DUES |                 |       |
| OTHER 225        |     |                               |                                 |                 | 1,061 |
| TOTAL            | 226 |                               | Docto                           |                 |       |