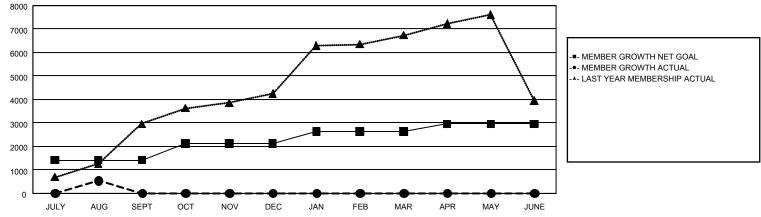

## REPORT DOES NOT INCLUDE CLUBS IN UNDISTRICTED AREAS.

| Clubs                 |               |           |               | Members               |                           |                         |                                                    |  |
|-----------------------|---------------|-----------|---------------|-----------------------|---------------------------|-------------------------|----------------------------------------------------|--|
| RESULTS FOR 2024-2025 |               |           |               | RESULTS FOR 2024-2025 |                           |                         |                                                    |  |
| QUARTER               | NEW CLUB GOAL | NEW CLUBS | DROPPED CLUBS | QUARTER               | MEMBER GROWTH<br>NET GOAL | MEMBER GROWTH<br>ACTUAL | DROPPED<br>MEMBERS ACTUAL<br>(including transfers) |  |
| JULY/AUG/SEPT         | 24            | 3         | 0             | JULY/AUG/SEPT         | 1,411                     | 980                     | 226                                                |  |
| OCT/NOV/DEC           | 0             | 0         | 0             | OCT/NOV/DEC           | 707                       | 0                       | 0                                                  |  |
| JAN/FEB/MAR           | 15            | 0         | 0             | JAN/FEB/MAR           | 514                       | 0                       | 0                                                  |  |
| APR/MAY/JUNE          | 6             | 0         | 0             | APR/MAY/JUNE          | 330                       | 0                       | 0                                                  |  |